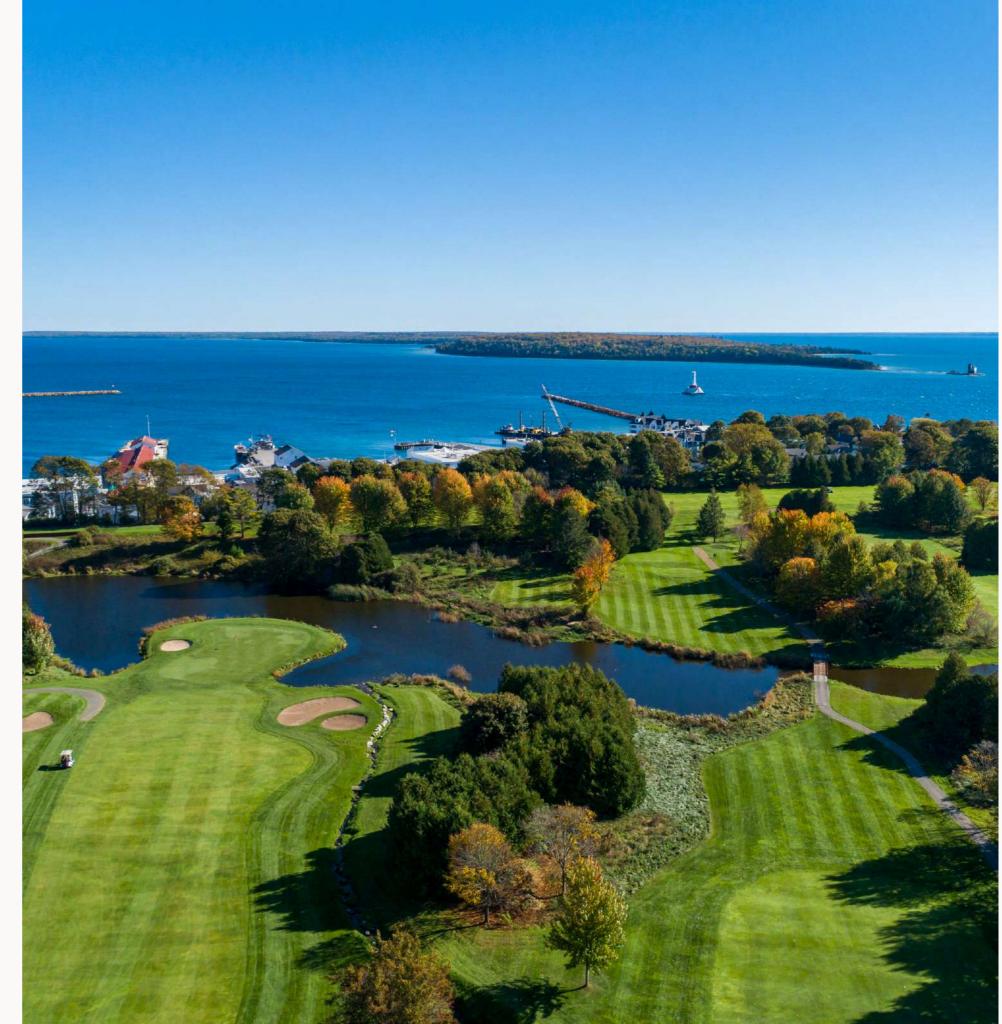

# The Jewel Golf Club

Tee up the ultimate summer on the greens with The Jewel Golf Club membership. Ranked one of the best boutique courses in the U.S. by Golf Digest, The Jewel was designed by Jerry Matthews and offers unforgettable views of the Straights of Mackinac, challenging holes, and a unique Grand Hotel experience with horse-drawn carriage rides between nines.

| Membership Fees |            |  |
|-----------------|------------|--|
| \$1,500         | Individual |  |
| \$2,000         | Couple     |  |
| \$2,750         | Family*    |  |

\*The Jewel Golf Club is played in two sections. The Grand nine, golf shop and putting green adjoin the hotel and the Woods nine is located near Woods. Transportation between the two courses is provided by a horse-drawn carriage equipped to accommodate golf bags.